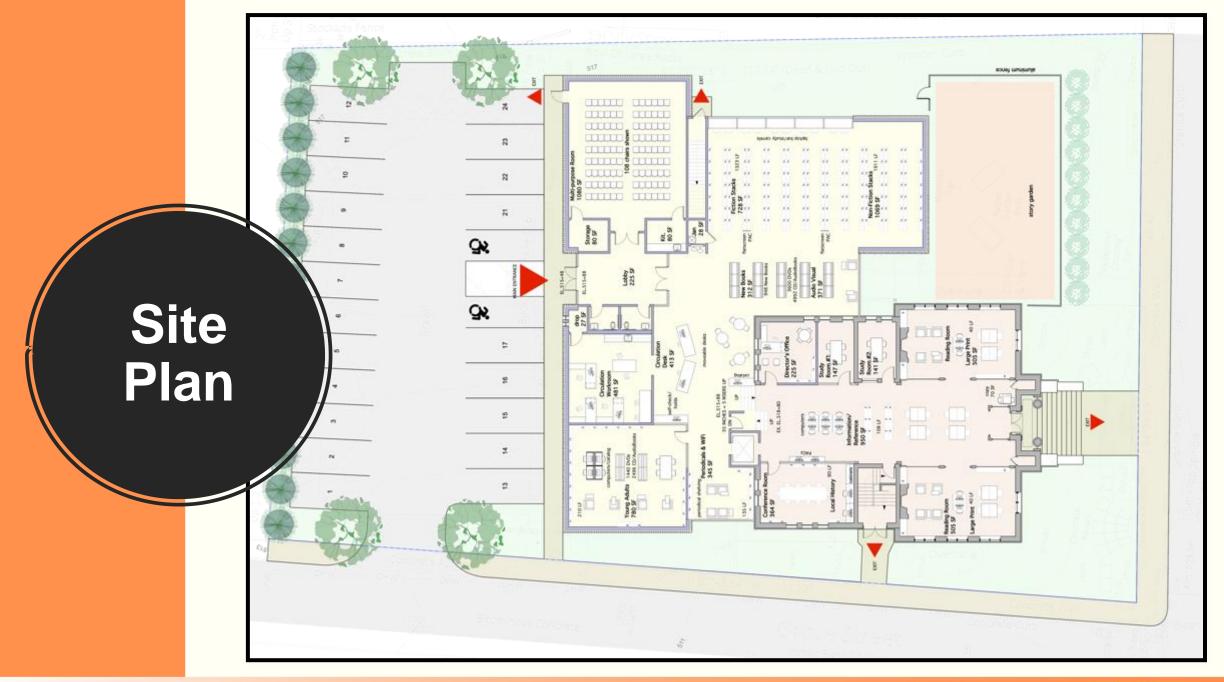

## Major obstacles to residents approaching and accessing the current building.

- Inadequate parking and accessibility
- Side entrance leads immediately to stairs with no accessibility for patrons
- Internal doorways are not accessible

## Major obstacles to residents approaching and accessing the current building.

The front entrance also has stairs and has accessibility challenges