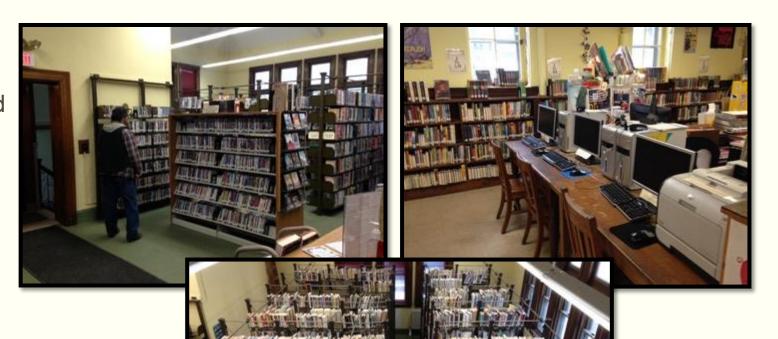

- The book collection has outgrown the stacks
  - Additional shelving placed around the library reducing aisle accessibility
- Both fiction and non-fiction sections are chronically overcrowded

- Modern libraries are more than a book depot
  - Our collection includes foreign-language DVDs, music CDs, and audio books of various formats
  - Size and storage of this expanding collection is a challenge