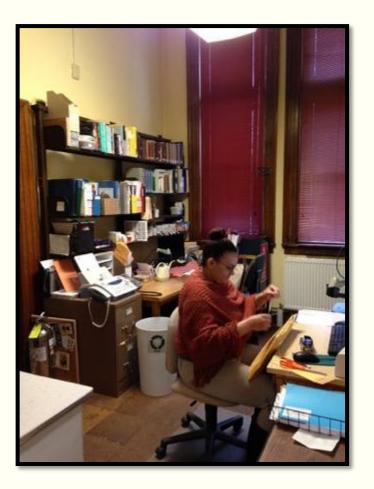

- The local history collection is housed off to the side
- It shares space with the director's office, the library's only bathroom, a storage closet, and a table