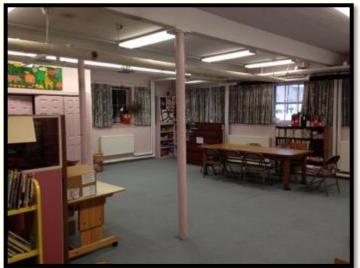

#### **Community Room**

- A multipurpose room serves as a meeting room, a quiet study room, the children's programming room, the staff break room, and a storage area
- Storage for programming materials is limited

- No dedicated staff space
- A single small bathroom
  - Not accessible
  - Not family friendly