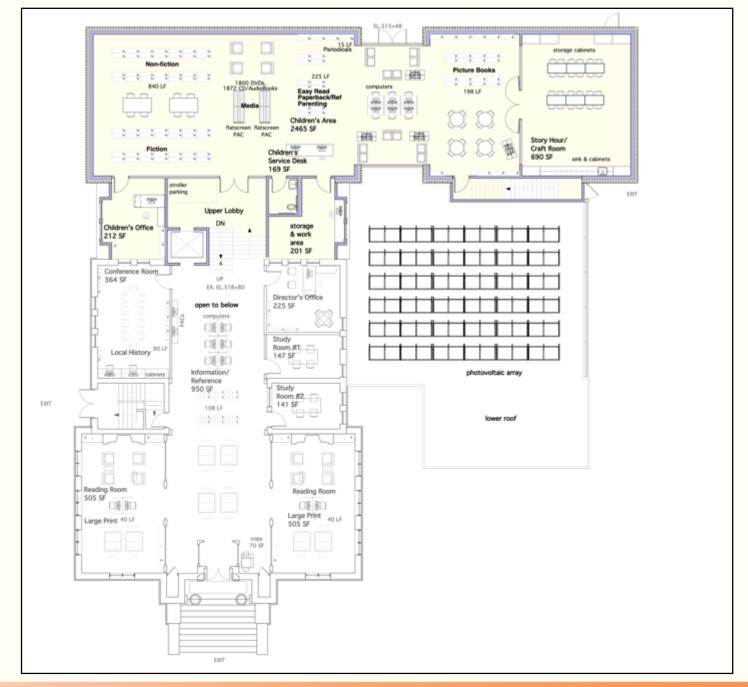

#### Children's Room

- Inadequate space
- Not originally meant for occupancy
  - Lack of environmental controls
  - Lack of natural lighting
  - Increase in popularity for use by those caring for toddlers and preschoolers has decreased available space
- Built in shelving limits space adaptability

#### Children's Room

- Not welcoming
- Not conducive to adequately serving children of multiple age groups
- Lack of space limits adaptability

#### **Community Room**

- A multipurpose room serves as a meeting room, a quiet study room, the children's programming room, the staff break room, and a storage area
- Storage for programming materials is limited