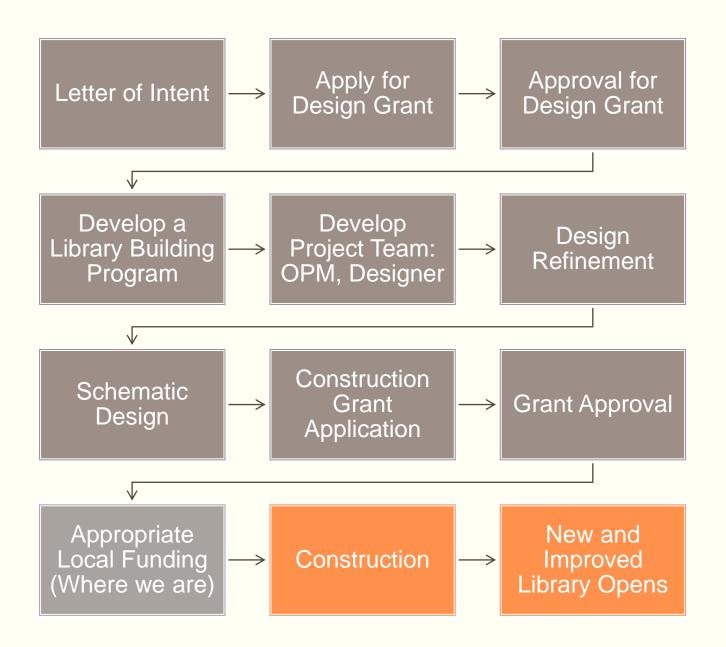

**Wheeler Memorial Library** 

In 2015, the Town of Orange took the steps to update the Library Building Program originally developed in 2008 in order to apply for a MBLC Planning and Design Grant. The development to the Library Building Program is a pivotal step in the process.

#### The Library Building Program:

- is a document, based on data collected from the community, that serves as a guidebook or set of instructions from the library director, trustees and staff to the architect.
- articulates the library's vision of its future along a 20 year planning horizon.
- must be approved by library trustees and the MBLC before hiring an OPM and an architect for the project.