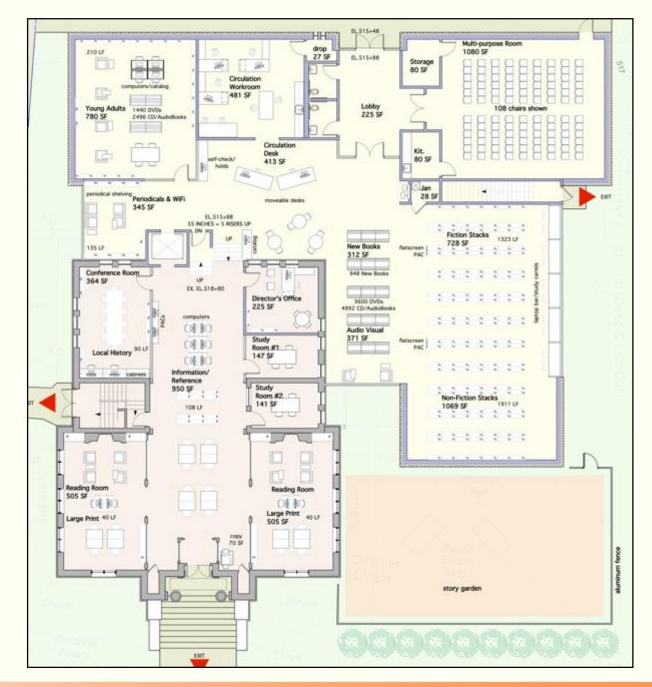

ary became eligible for a \$5M Massachusetts Board of Library Commissioners Construction Grant.







**Wheeler Memorial Library** 





In 2015, the Town of Orange took the steps to update the Library Building Program originally developed in 2008 in order to apply for a MBLC Planning and Design Grant. The development to the Library Building Program is a pivotal step in the process.

#### The Library Building Program:

- is a document, based on data collected from the community, that serves as a guidebook or set of instructions from the library director, trustees and staff to the architect.
- articulates the library's vision of its future along a 20 year planning horizon.
- must be approved by library trustees and the MBLC before hiring an OPM and an architect for the project.



























| the pr             | oposed project is for a shared building, contact MBLC construction<br>il section forms and instructions.