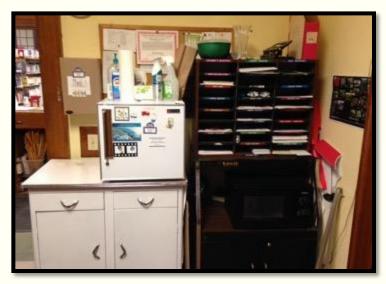

#### **Community Room**

- A multipurpose room serves as a meeting room, a quiet study room, the children's programming room, the staff break room, and a storage area
- Storage for programming materials is limited