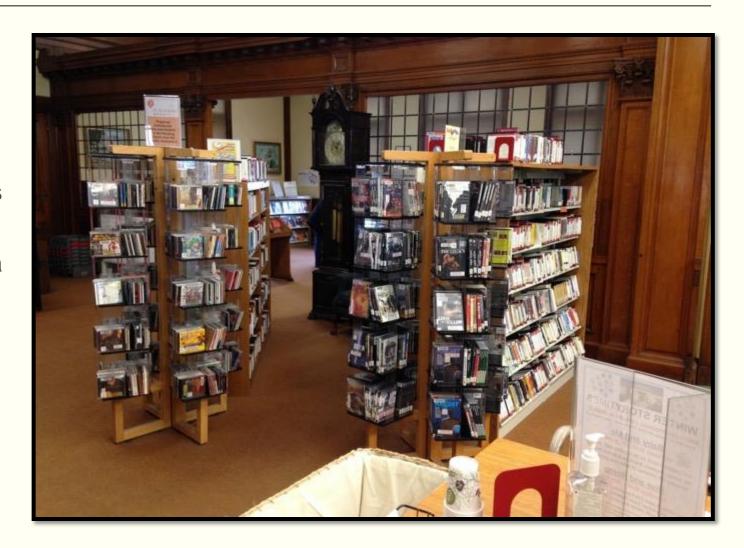

- The book collection has outgrown the stacks
  - Additional shelving placed around the library reducing aisle accessibility
- Both fiction and non-fiction sections are chronically overcrowded

- Modern libraries are more than a book depot
  - Our collection includes foreign-language DVDs, music CDs, and audio books of various formats
  - Size and storage of this expanding collection is a challenge