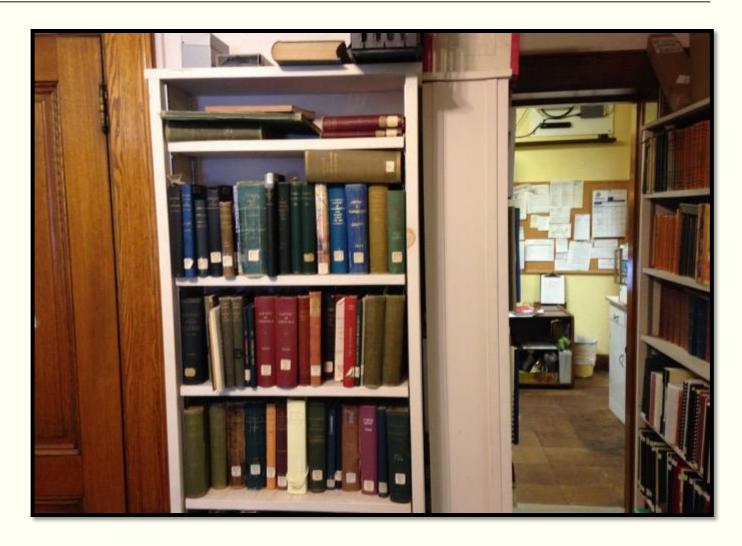

- The local history collection is housed off to the side
- It shares space with the director's office, the library's only bathroom, a storage closet, and a table

### Collection of old books and historic materials

- Not accessible to the public
- Dangerous stairs
- Space and accessibility limit availability to the public