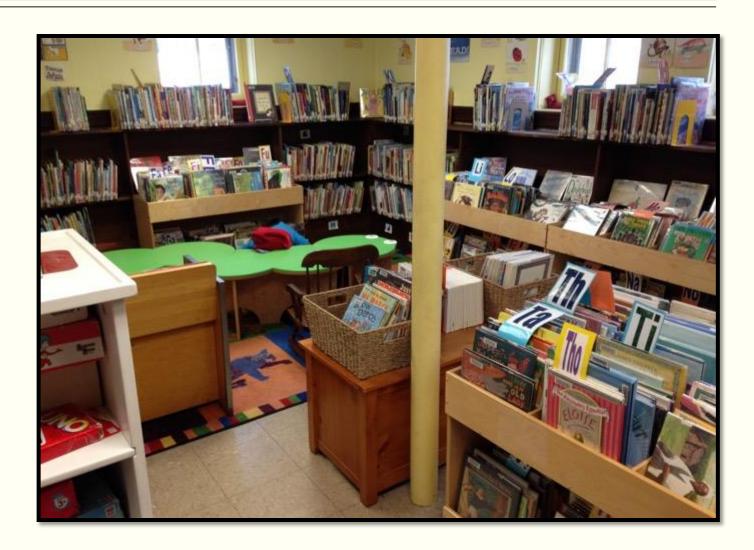

- The book collection has outgrown the stacks
  - Additional shelving placed around the library reducing aisle accessibility
- Both fiction and non-fiction sections are chronically overcrowded

- Modern libraries are more than a book depot
  - Our collection includes foreign-language DVDs, music CDs, and audio books of various formats
  - Size and storage of this expanding collection is a challenge

#### Children's Room

- Inadequate space
- Not originally meant for occupancy
  - Lack of environmental controls
  - Lack of natural lighting
  - Increase in popularity for use by those caring for toddlers and preschoolers has decreased available space
- Built in shelving limits space adaptability

#### Children's Room

- Not welcoming
- Not conducive to adequately serving children of multiple age groups
- Lack of space limits adaptability