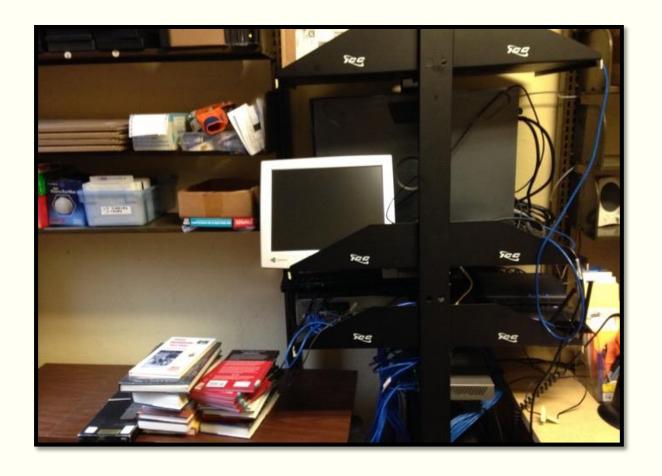

#### Technological deficiencies

- When the Wheeler Memorial Library was first built 102 years ago, the electronic needs of a modern library could not even be imagined
- Modern libraries serve as a technological hub for the community, this requires a massive upgrade in the electrical infrastructure