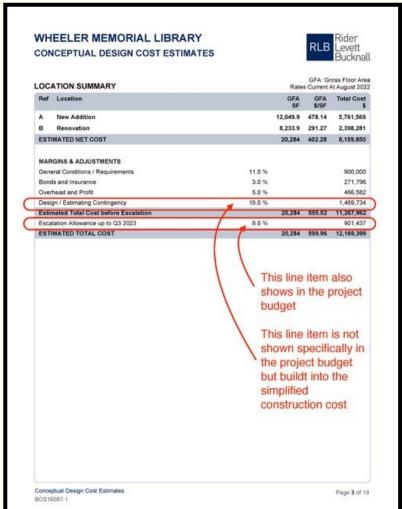

gible for a \$5M Massachusetts Board of Library Commissioners Construction Grant.







**Wheeler Memorial Library** 





In 2015, the Town of Orange took the steps to update the Library Building Program originally developed in 2008 in order to apply for a MBLC Planning and Design Grant. The development to the Library Building Program is a pivotal step in the process.

#### The Library Building Program:

- is a document, based on data collected from the community, that serves as a guidebook or set of instructions from the library director, trustees and staff to the architect.
- articulates the library's vision of its future along a 20 year planning horizon.
- must be approved by library trustees and the MBLC before hiring an OPM and an architect for the project.



























| the pr             | oposed project is for a shared building, contact MBLC construction<br>il section forms and instructions.