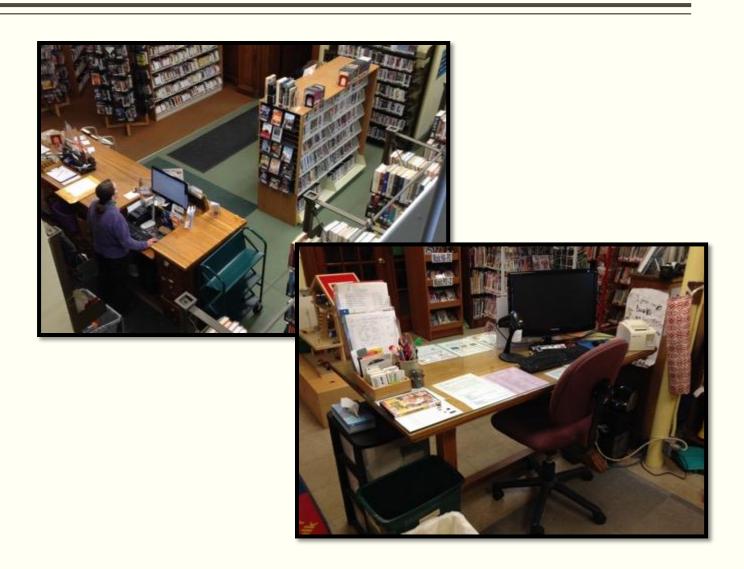

- Primary circulation desk
  - Workspace at the desk is limited
  - Storage space for supplies and patron holds is limited
- Children's Room circulation desk
  - Makeshift space consisting of several tables and desks pushed together
  - Poor sight lines